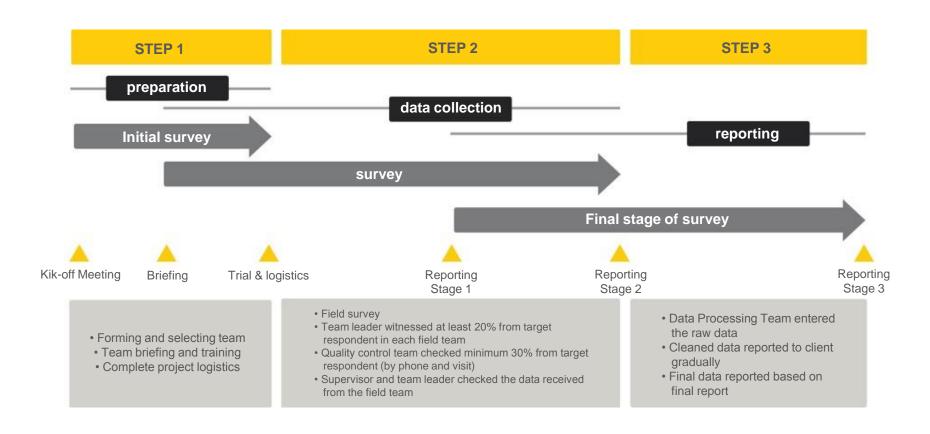

## PROJECT PROCESS

#### Working process to assure the quality of the data:

All involved teams will be briefed specifically.

Supervision by team leader and supervisor to field team will be done in initial, mid and final stage of the project. Evaluation will be done in the end of every project.

Data checking will be done 100% by team leader and will be rechecked randomly by supervisor.

Quality checking to respondent or any other information source will be conducted up to 30% from the quota.

Client can also witness the fieldwork