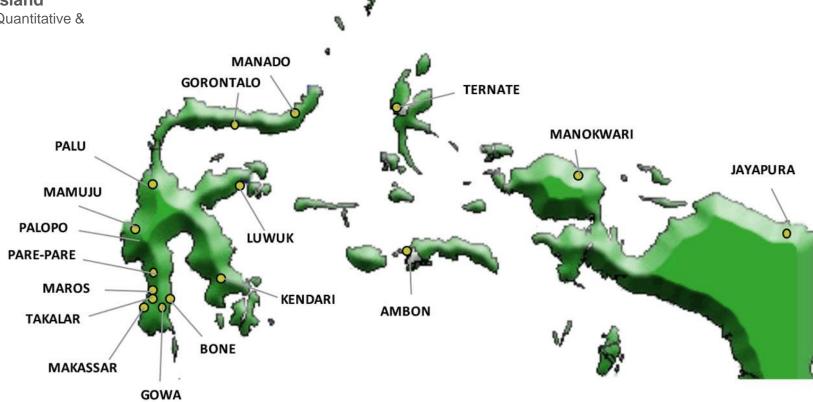

Network in Java, Bali & NT Island

Team leader area (Quantitative & Qualitative

**Network in Borneo Island** 

Team leader area (Quantitative & Qualitative

(02) area

Network in Sulawesi, Maluku, Papua Island

Team leader area (Quantitative & Qualitative

(02) area