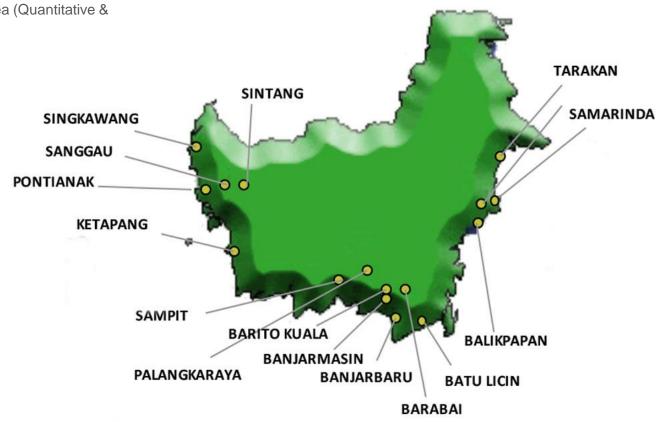

## **02. Supervisor East Area:**Kalimantan Island, Sulawesi, Ambon and Papua

**Network in Sumatra Island** 

Team leader area (Quantitative & Qualitative

(01) area

**Network in Java Island** 

Team leader area (Quantitative & Qualitative

Network in Java, Bali & NT Island

Team leader area (Quantitative & Qualitative

**Network in Borneo Island** 

Team leader area (Quantitative & Qualitative

(02) area

Network in Sulawesi, Maluku, Papua Island