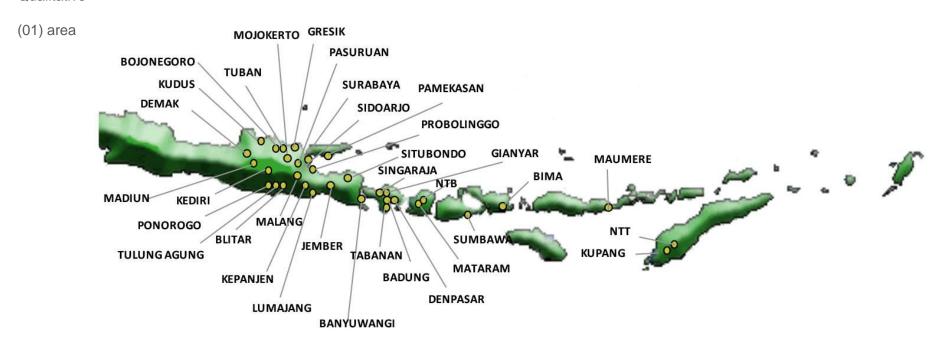

Network in Java, Bali & NT Island

Team leader area (Quantitative & Qualitative

**Network in Borneo Island** 

Team leader area (Quantitative & Qualitative

(02) area

Network in Sulawesi, Maluku, Papua Island

Team leader area (Quantitative & Qualitative

(02) area