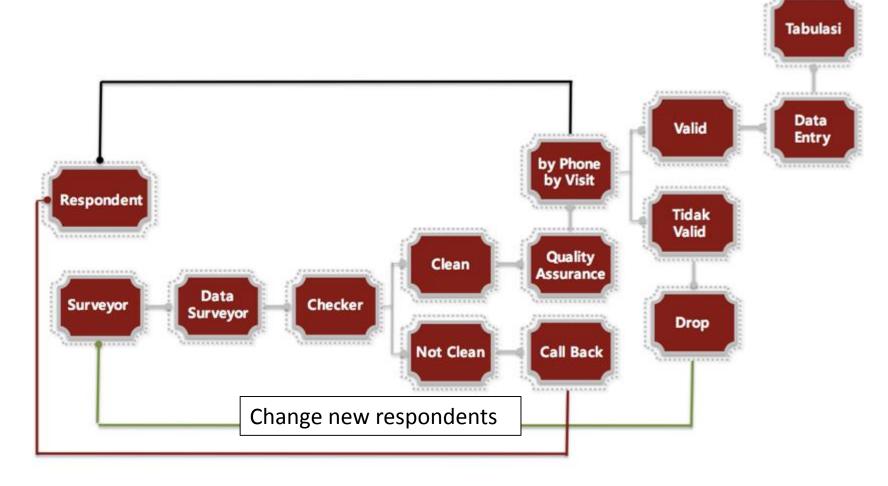

#### Working process to assure the quality of the data:

All involved teams will be briefed specifically.

Supervision by team leader and supervisor to field team will be done in initial, mid and final stage of the project. Evaluation will be done in the end of every project.

Data checking will be done 100% by team leader and will be rechecked randomly by supervisor.

Quality checking to respondent or any other information source will be conducted up to 30% from the quota.

Client can also witness the fieldwork

#### QUALITY ASSURANCE