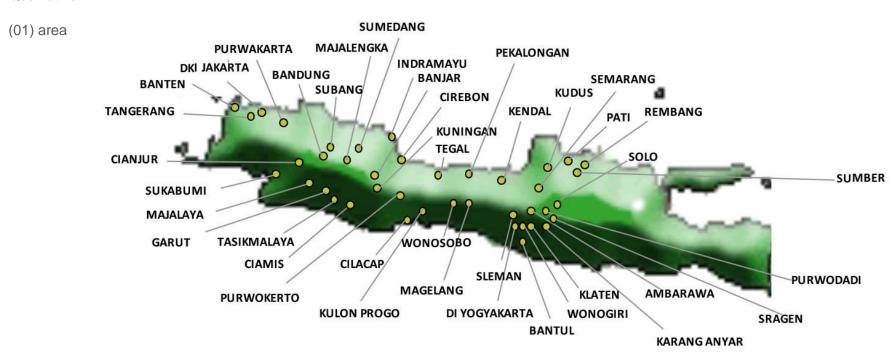

## **02. Supervisor East Area:**Kalimantan Island, Sulawesi, Ambon and Papua

**Network in Sumatra Island** 

Team leader area (Quantitative & Qualitative

(01) area

**Network in Java Island** 

Team leader area (Quantitative & Qualitative

Network in Java, Bali & NT Island

Team leader area (Quantitative & Qualitative

**Network in Borneo Island** 

Team leader area (Quantitative & Qualitative

(02) area

Network in Sulawesi, Maluku, Papua Island