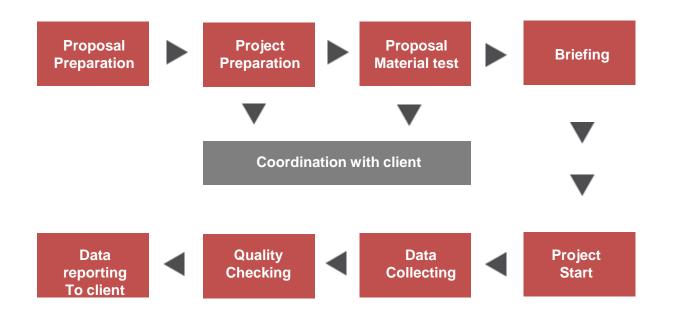

## PROJECT PROCESS

#### Working process to assure the quality of the data:

All involved teams will be briefed specifically.

Supervision by team leader and supervisor to field team will be done in initial, mid and final stage of the project. Evaluation will be done in the end of every project.

Data checking will be done 100% by team leader and will be rechecked randomly by supervisor.

Quality checking to respondent or any other information source will be conducted up to 30% from the quota.

Client can also witness the fieldwork